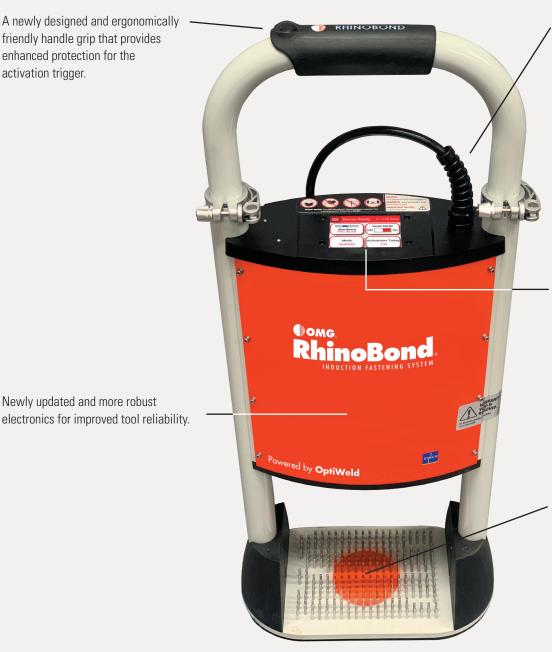

## **RhinoBond Powered by OptiWeld with Automatic Calibration Technology**

A newly designed and ergonomically friendly handle grip that provides enhanced protection for the activation trigger.

Newly updated and more robust

Cord strain relief helps protect power cord from potential damage.

The easy-to-see and read LED touch screen interface controls tool functionality.

Set the preferred language, adjust the brightness of the display screen, set the sound level and review the number of welds completed.